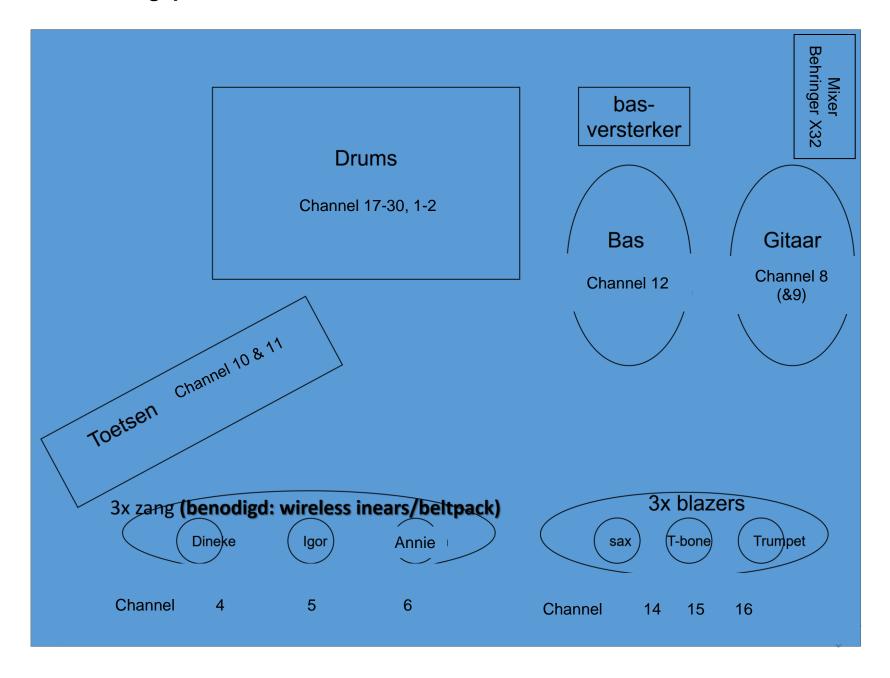

## **Technical rider Caboose**

| Channel  | Instrument          | Musician  | Mix remarks & hardware needs                                                                                      | Monitor                                     |
|----------|---------------------|-----------|-------------------------------------------------------------------------------------------------------------------|---------------------------------------------|
|          |                     | Musician  |                                                                                                                   |                                             |
| 1        | Drum (L)            | Nils      | Overall drum mix, channel 17 to 28                                                                                | Drummer brings his own                      |
| 2        | Drum (R)            |           | give individual channels                                                                                          | wired stereo in-ears                        |
| Vocals   |                     |           |                                                                                                                   |                                             |
| 3        | OPTIONAL Vocal 4    |           | Needs Microphone                                                                                                  | Needs wireless inears (sender,              |
|          |                     |           | -                                                                                                                 | receiver/beltpack + in-ears)                |
| 4        | Vocal 2 (Left FoH)  | Dineke    | Needs Microphone                                                                                                  | Needs wireless inears ("")                  |
| 5        | Vocal 1 (Mid FoH)   | Igor      | Needs Microphone                                                                                                  | Needs wireless inears ("")                  |
| 6        | Vocal 3 (Right FoH) | Annerieke | Needs Microphone                                                                                                  | Needs wireless inears ("")                  |
| Chords & |                     |           |                                                                                                                   |                                             |
| 8        | Electr. Guitar      | Frans B.  | XLR out on pre-amp (no D.I.needed)                                                                                | Brings his own wired in-ears                |
| 9        | Accoustic Guitar    |           |                                                                                                                   |                                             |
| 10       | Keys L              | Peter     | Needs D.I.                                                                                                        | Brings his own wired in-ears                |
| 11       | Keys R              |           | Needs D.I.                                                                                                        |                                             |
| 12       | Bass Guitar         | Frans J.  | XLR out on pre-amp (no D.I.needed)                                                                                | Brings his own wired in-ears                |
| Horns    |                     |           |                                                                                                                   |                                             |
| 14       | AltSax (Left FoH)   | Bart      | Brings his own wireless clip-on mic                                                                               | Brings his own wireless in-ears             |
| 15       | Trombône (Mid FoH)  | Léon      | Brings his own wired clip-on mic                                                                                  | Brings his own wired in-ears                |
| 16       | Trumpet (Right FoH) | Ruud      | Brings his own wired clip-on mic                                                                                  | Brings his own wired in-ears                |
| Drums    |                     |           |                                                                                                                   |                                             |
| 17       | Kick                | Nils      | Channel 1 & 2 give a total drum mix, excluding percussion. Reverb or delay channel has a lot of high (e.g. ride). | Drummer brings his own wired stereo in-ears |
| 18       | Snare               |           |                                                                                                                   |                                             |
| 19       | Hi-hat              |           |                                                                                                                   |                                             |
| 20       | Ride                |           |                                                                                                                   |                                             |
| 21       | Tom (L)             |           |                                                                                                                   |                                             |
| 22       | Tom (R)             |           |                                                                                                                   |                                             |
| 23       | Overhead (L)        |           |                                                                                                                   |                                             |
| 24       | Overhead (R)        |           |                                                                                                                   |                                             |
| 25       | Delay (L)           |           |                                                                                                                   |                                             |
| 26       | Delay (R)           |           |                                                                                                                   |                                             |
| 27       | Reverb (L)          |           |                                                                                                                   |                                             |
| 28       | Reverb (R)          |           |                                                                                                                   |                                             |
| 29       | Percussion (L)      |           | Percussion is not included in main                                                                                |                                             |
| 30       | Percussion (R)      |           | drum mix on channel 1 and 2                                                                                       |                                             |
| Audience |                     |           |                                                                                                                   |                                             |
| 31       | Audience L          |           | Needs Microphone                                                                                                  |                                             |
| 32       | Audience R          | _         | Needs Microphone                                                                                                  | ]-                                          |

## Caboose stageplan